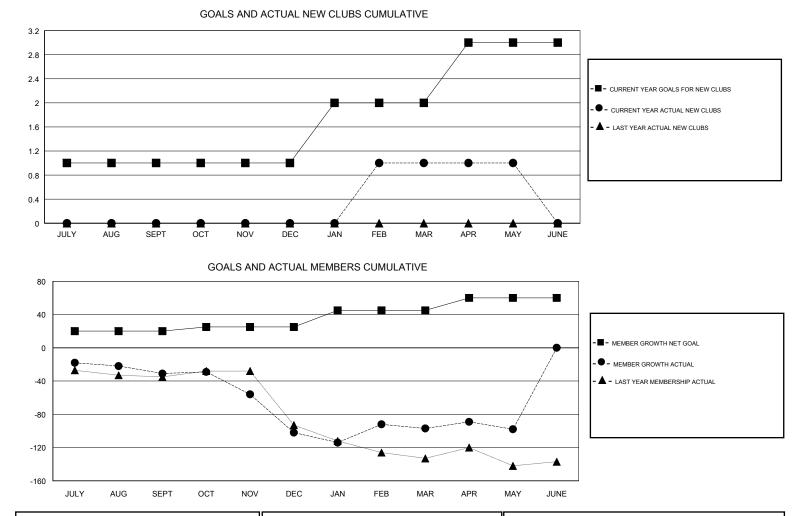

## GMT CA

| Clubs                 |               |           |               | Members               |                           |                         |                                                    |  |  |
|-----------------------|---------------|-----------|---------------|-----------------------|---------------------------|-------------------------|----------------------------------------------------|--|--|
| RESULTS FOR 2018-2019 |               |           |               | RESULTS FOR 2018-2019 |                           |                         |                                                    |  |  |
| QUARTER               | NEW CLUB GOAL | NEW CLUBS | DROPPED CLUBS | QUARTER               | MEMBER GROWTH NET<br>GOAL | MEMBER GROWTH<br>ACTUAL | DROPPED<br>MEMBERS ACTUAL<br>(including transfers) |  |  |
| JULY/AUG/SEPT         | 1             | 0         | 1             | JULY/AUG/SEPT         | 20                        | 42                      | 62                                                 |  |  |
| OCT/NOV/DEC           | 0             | 0         | 2             | OCT/NOV/DEC           | 5                         | 44                      | 93                                                 |  |  |
| JAN/FEB/MAR           | 1             | 1         | 0             | JAN/FEB/MAR           | 20                        | 60                      | 49                                                 |  |  |
| APR/MAY/JUNE          | 1             | 0         | 0             | APR/MAY/JUNE          | 15                        | 35                      | 34                                                 |  |  |